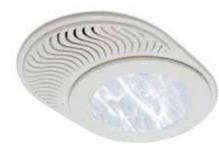

#### Ventilation Add-On Kit

Ideal for bathrooms and laundries, the Ventilation Add-On Kit extracts stale air while providing natural light via this multi purpose

ceiling fixture. To minimise ceiling penetration for a more attractive and less cluttered look, add a Light Add-On for electrical light at night.

#### Light Add-On Kit

The Light Add-On Kit provides the convenience of a switched light for night time use.