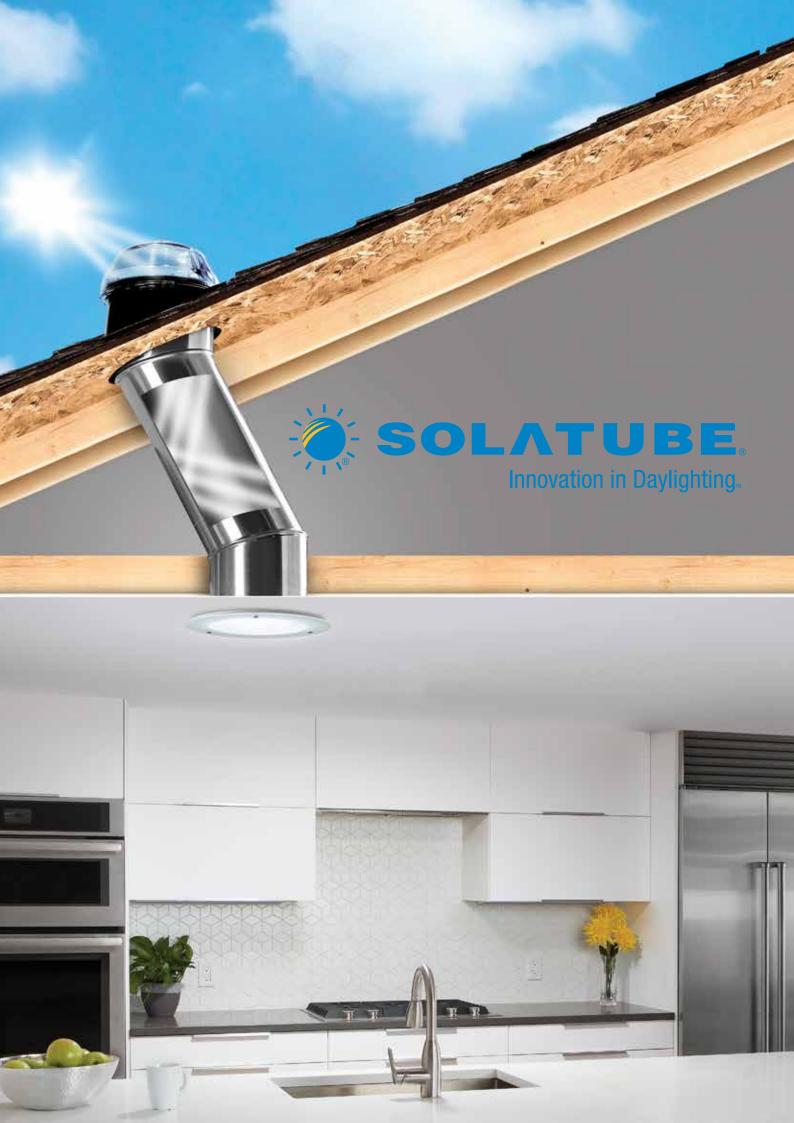

# Bring in beautiful, natural daylight with a Solatube Skylight

Solatube Skylights deliver beautiful, natural light with all the good and none of the bad.

With the most advanced technologies available, from the sunlight capturing dome to the reflective tube, you can feel confident that you have the best daylighting system available.

#### Patented Technology

Effectively brings in daylight year-round. Optimising light capture and maximising available daylight for a bright and uplifting ambience no matter the season.

#### Block Harmful UV Rays

Optically advanced dome protects your home's flooring, walls and furniture from fading by blocking nearly all harmful UV rays.

#### Easy Installation

Innovative tubular design offers greater flexibility for installation. Designed to install quickly with no major modifications to your attic or roof.