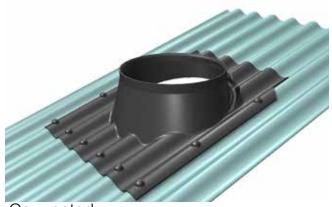

#### Leak Proof Design

A range of proprietary Solatube roof flashings to suit all roof types, they are water tight and secure.

#### Flashing Kits

Flashing kits are available for most roof types and pitches. They are fabricated as a single, seamless piece to ensure leak-proof performance. Solatube DS systems are BRANZ Appraised for performance.

Contact us for full range of roof flashings available

Trimdek

Corrugated

Concrete Tile