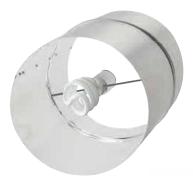

#### Spectralight® Infinity Tubing

Tubing made of the world's most reflective material that:

- Delivers 99.7% specular reflectivity for maximum daylight transfer.
- Provides the purest colour rendition possible so colours are truer and brighter.
- Allows for run lengths up to 15 metres to deliver sunlight to lower floors.
- INFRAREDuction® Technology integrated using a proprietary process to filter out infrared wavelengths and minimise solar heat gain.