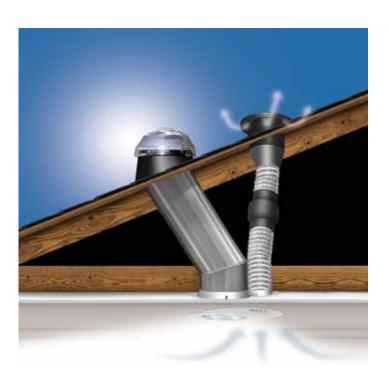

# Bring in beautiful, natural daylight with a Solatube Skylight

Solatube Skylights deliver beautiful, natural light with all the good and none of the bad.

With the most advanced technologies available, from the sunlight capturing dome to the reflective tube, you can feel confident that you have the best daylighting system available.

#### Capturing Daylight

#### Raybender® 3000 Technology

A patented daylight-capturing dome lens that:

- Redirects low-angle sunlight for maximum light capture.
- Provides consistent daylighting throughout the day.
- Rejects overpowering summer midday sunlight.

#### LightTracker™ Reflector

An innovative in-dome reflector that:

- Redirects low-angle winter sunlight for maximum light capture.
- Increases light input for greater light output.
- Delivers year-round performance.

## Transferring Daylight

#### Spectralight® Infinity Tubing

Tubing made of the world's most reflective material that:

- Delivers 99.7% specular reflectivity for maximum daylight transfer.
- Provides the purest colour rendition possible so colours are truer and brighter.
- Allows for run lengths up to 15 metres to deliver sunlight to lower floors.
- INFRAREDuction® Technology integrated using a proprietary process to filter out infrared wavelengths and minimise solar heat gain.