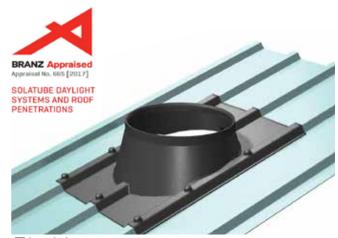

#### Leak Proof Design

A range of proprietary Solatube roof flashings to suit all roof types, they are water tight and secure.

#### **BRANZ** Appraised

For peace of mind the system is BRANZ Appraised (No. 665) when installation is carried out by a Certified Installation Consultant for both domestic and commercial applications.

#### Flashing Kits

Flashing kits are available for most roof types and pitches. They are fabricated as a single, seamless piece to ensure leak-proof performance. Solatube DS systems are BRANZ Appraised for performance.