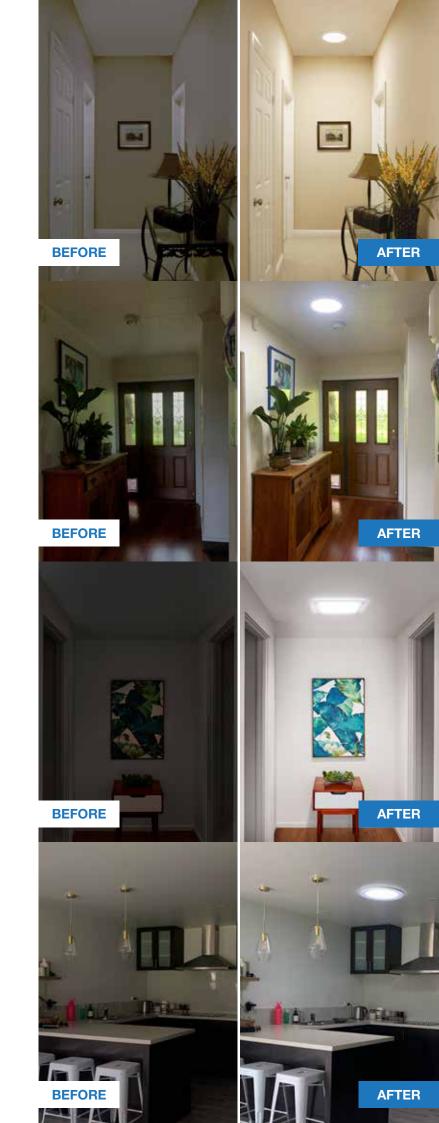

# Bring in beautiful, natural daylight with a Solatube Skylight

Solatube Skylights deliver beautiful, natural light with all the good and none of the bad.

With the most advanced technologies available, from the sunlight capturing dome to the reflective tube, you can feel confident that you have the best daylighting system available.

#### Customer Satisfaction

Over 70,000 satisfied customers and 100,000 products installed throughout New Zealand since 1992.

"

Having a Solatube fitted has been one of my best renovation decisions.

A dark dining area has been transformed into a cozy cheerful space, bathed in natural light. I highly recommend the product and the friendly efficient staff.