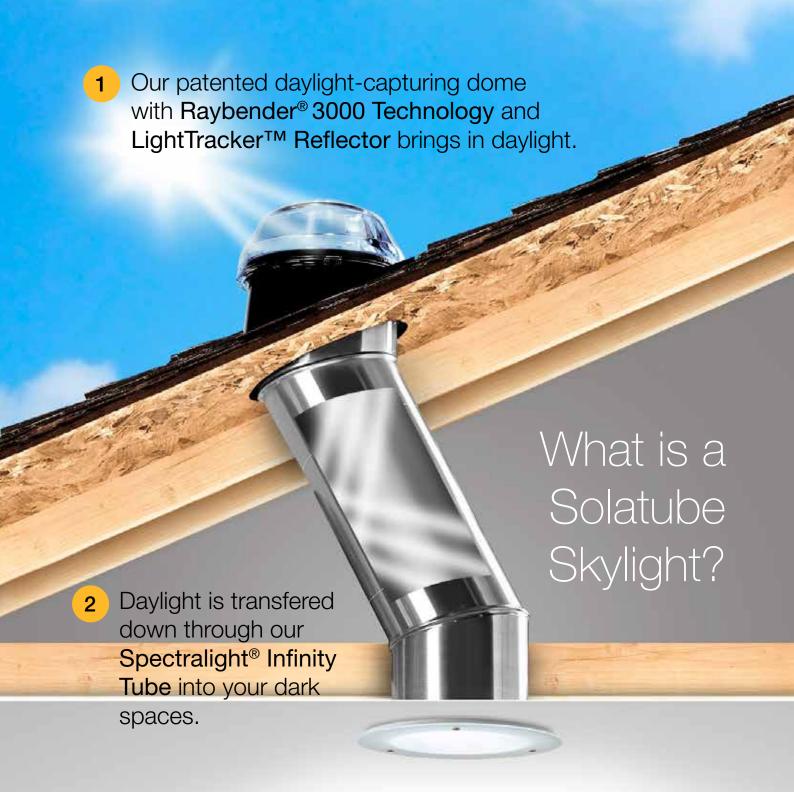

#### Capturing Daylight

#### Raybender® 3000 Technology

A patented daylight-capturing dome lens that:

- Redirects low-angle sunlight for maximum light capture.
- Provides consistent daylighting throughout the day.
- Rejects overpowering summer midday sunlight.

#### LightTracker™ Reflector

An innovative in-dome reflector that:

- Redirects low-angle winter sunlight for maximum light capture.
- Increases light input for greater light output.
- Delivers year-round performance.

## Transferring Daylight

#### Spectralight® Infinity Tubing

Tubing made of the world's most reflective material that:

- Delivers 99.7% specular reflectivity for maximum daylight transfer.
- Provides the purest colour rendition possible so colours are truer and brighter.
- Allows for run lengths up to 15 metres to deliver sunlight to lower floors.
- INFRAREDuction® Technology integrated using a proprietary process to filter out infrared wavelengths and minimise solar heat gain.