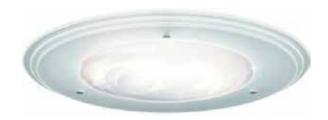

#### TierDrop™

The low-profile TierDrop features a beautiful, cascading design for a classic look. Standard trim colour is white.

#### Classic Vusion™ Diffuser

Featuring a classically stunning design, the Vusion Diffuser delivers radiant light that compliments any room. Standard trim colour is white.