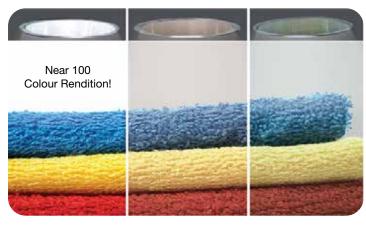

#### Spectralight® Infinity Tubing

Tubing made of the world's most reflective material that:

- Delivers 99.7% specular reflectivity for maximum daylight transfer.
- Provides the purest colour rendition possible so colours are truer and brighter.
- Allows for run lengths up to 15 metres to deliver sunlight to lower floors.
- INFRAREDuction® Technology integrated using a proprietary process to filter out infrared wavelengths and minimise solar heat gain.