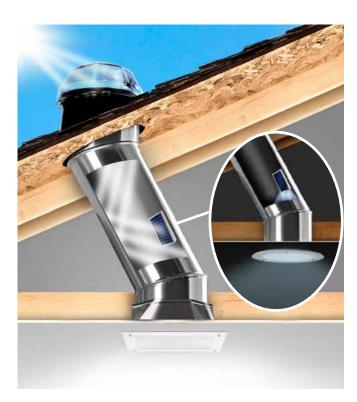

# Bring in beautiful, natural daylight with a Solatube Skylight

Solatube Skylights deliver beautiful, natural light with all the good and none of the bad.

With the most advanced technologies available, from the sunlight capturing dome to the reflective tube, you can feel confident that you have the best daylighting system available.

#### Easy Installation

Innovative tubular design offers greater flexibility for installation. Designed to install quickly with no major modifications to your attic or roof.

#### Leak Proof Design

A range of proprietary Solatube roof flashings to suit all roof types, they are water tight and secure.