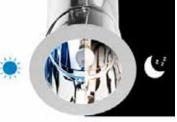

#### Solar NightLight

By harvesting daylight during the day, the NightLight emits a soft ambient light during the night. Ideal for hallways, stairwells, bathrooms and kitchens where a soft glowing light, not unlike moonlight on a clear night, will allow you to move around safely without turning on bright overhead lights.