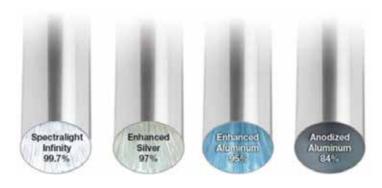

Spectralight Infinity
99.7% Spectral Reflectivity

Enhanced Silver

Enhanced Aluminum 95% Spectral Reflectivity

#### Spectralight® Infinity Tubing

Tubing made of the world's most reflective material that:

- Delivers 99.7% specular reflectivity for maximum daylight transfer.
- Provides the purest colour rendition possible so colours are truer and brighter.
- Allows for run lengths up to 15 metres to deliver sunlight to lower floors.
- INFRAREDuction® Technology integrated using a proprietary process to filter out infrared wavelengths and minimise solar heat gain.