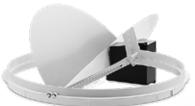

#### Solar-Powered Daylight Dimmer\*

Our proprietary variable butterfly baffle easily controls the amount of light entering a room with the touch of a button.

- Perfect for bedrooms, media rooms and offices.
- The one touch remote control offers intuitive control.
- Set the dimmer from fully open to closed and anywhere in between.

\*Does not completely shut out daylight