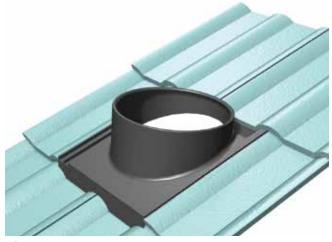

#### Leak Proof Design

A range of proprietary Solatube roof flashings to suit all roof types, they are water tight and secure.

#### Flashing Kits

Flashing kits are available for most roof types and pitches. They are fabricated as a single, seamless piece to ensure leak-proof performance. Solatube DS systems are BRANZ Appraised for performance.

Contact us for full range of roof flashings available

Trimdek

Corrugated

Concrete Tile