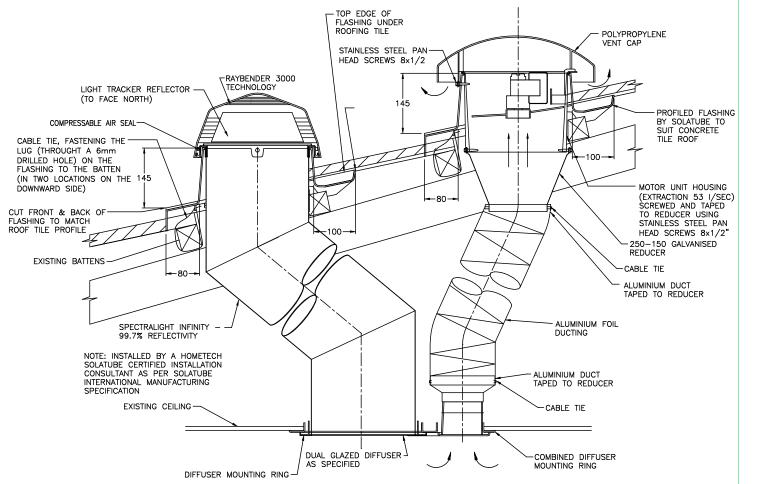

## CAD DRAWING (FURTHER VARIATIONS AVAILABLE ON THE WEBSITE)

## INSTALLATION TO BE CARRIED OUT BY AUTHORISED HOMETECH INSTALLER

- Roof mounted system installed with proprietary Hometech roof flashing (BRANZ Appraisal 665) and vent cap.
- Ceiling diffuser to be located on outside edge of shower enclosure. With a shower over bath the diffuser will be

### • Air duct run longer than 3m require sign off.

Sufficient exhaust air pathways should be supplied, requirements vary based on air tightness.

located in the centre of the bath.

- Fire protection available that is compliant with AS/NZS 15304.4:2014.
- Safe working at height practices to be followed.
- 2 Years for fan motor