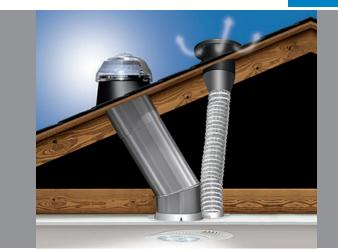

# SOLATUBE BRIGHTEN UP® SERIES

MECHANICAL EXTRACT VENTILATION WITH DAYLIGHT - THROUGH ROOF

### **PRODUCT DESCRIPTION**

Tubular daylighting device to transfer daylight into any small space combined with roof mounted fan system to provide mechanical extract ventilation. Single ceiling fixture.

## INSTALLATION TO BE CARRIED OUT BY AUTHORISED HOMETECH INSTALLER

- Roof mounted system installed with proprietary Hometech roof flashing (BRANZ Appraisal 665) and vent cap.
- Ceiling diffuser to be located on outside edge of shower enclosure. With a shower over bath the diffuser will be