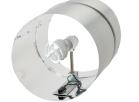

### ACCESSORIES

LED light kit

Solar daylight dimmer 0-10V dimmer

Effect lenses (natural, warming, softening) and thermal panel

Ventilation grille (standard)

0-90 degree bend

A variety of additional diffusers