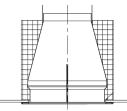

es there are no barriers to where the light can go.
- Flexible install: Domes can be installed almost anywhere on your roof, they don't need to be right near the diffuser.
- Modern look: With multiple diffuser options to choose from including square there's a look to suit every space.
- Peace of mind: As penetration specialists we offer a 10-year leak proof guarantee using our proprietary roof flashings.

### **APPLICATIONS**

This system is suitable, but not limited to the following areas:

- Dark areas or internal rooms which require daylight.
- Bedrooms, study, hallway, WIR, pantry
- Internal room requiring daylight to meet Building Code G7
- · New builds and retrofit

## PRODUCT COMPLIANCE

- B2, E2, F2, G7 and H1
- AS 4285
- ISO 9001
- BRANZ 665

### **ACCESSORIES**



LED light kit



407FD fire damper



Solar daylight dimmer 0-10V dimmer



0-90 degree bend













A variety of additional lenses, diffusers, square options and thermal panel

#### **LIMITATIONS**

- Requires access to the roof.
- Tube length should be no longer than 6m.

#### INSTALLATION TO BE CARRIED OUT BY AUTHORISED HOMETECH INSTALLER

- Roof mounted flashing system and top collection dome to be installed before scaffolding and edge protection is removed if possible.
- Clear path, free of other services, is to be provided by the main contractor to the tubular daylight device's ceiling location.
- Hometech to do final fit once ceiling has been installed and painted.
- Safe working at height practices to be followed.

### WARRANTY (SEE WARRANTY DETAILS FOR MORE INFORMATION)

- 10 Years LEAK PRO