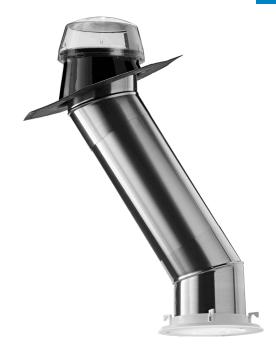

# SOLATUBE BRIGHTEN UP® SERIES

TUBULAR DAYLIGHTING DEVICE - THROUGH ROOF

#### PRODUCT DESCRIPTION

Tubular daylighting device to transfer daylight into any small or medium space.

### **KEY BENEFITS**

- More light: Solatube's advanced optics mean more light is collected when you need it from early morning to late afternoon.
- Dimmable: With our daylight dimmer accessories you take control of the sun.
- Round corners and horizontally: With angle adapters and highly reflective tubes there are no barriers to where the light can go.
- Flexible install: Domes can be installed almost anywhere on your roof, they don't need to be right near the diffuser.
- Modern look: With multiple diffuser options to choose from including square there's a look to suit every space.
- Peace of mind: As penetration specialists we offer a 10-year leak proof guarantee using our proprietary roof flashings.