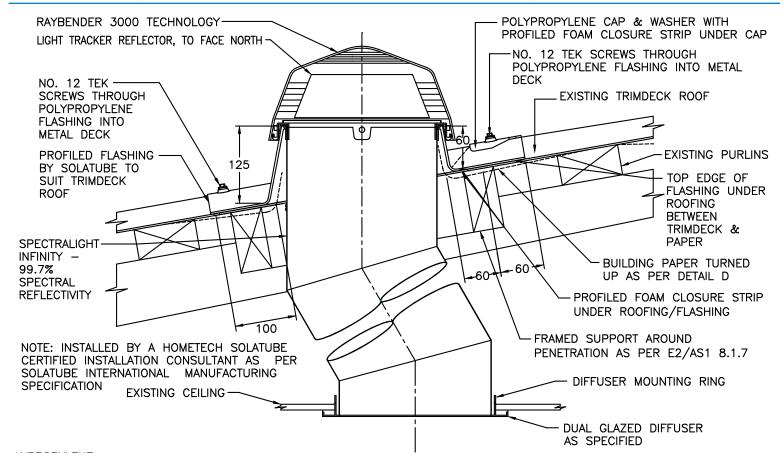

tions and thermal panel

#### **LIMITATIONS**

- Requires access to the roof.
- Tube length should be no longer than 6m.

#### INSTALLATION TO BE CARRIED OUT BY AUTHORISED HOMETECH INSTALLER

- Roof mounted flashing system and top collection dome to be installed before scaffolding and edge protection is removed if possible.
- Clear path, free of other services, is to be provided by the main contractor to the tubular daylight device's ceiling location.
- Hometech to do final fit once ceiling has been installed and painted.
- Safe working at height practices to be followed.

### WARRANTY (SEE WARRANTY DETAILS FOR MORE INFORMATION)

- 10 Years LEAK PROOF GUARANTEE
- 10 Years for materials and workmanship
- 5 Years for accessories

## CAD DRAWING (FURTHER VARIATIONS AVAILABLE ON THE WEBSITE)