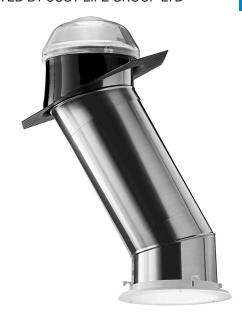

# SOLATUBE BRIGHTEN UP® SERIES

TUBULAR DAYLIGHTING DEVICE - THROUGH ROOF

## PRODUCT DESCRIPTION

Tubular daylighting device to transfer daylight into any small space.