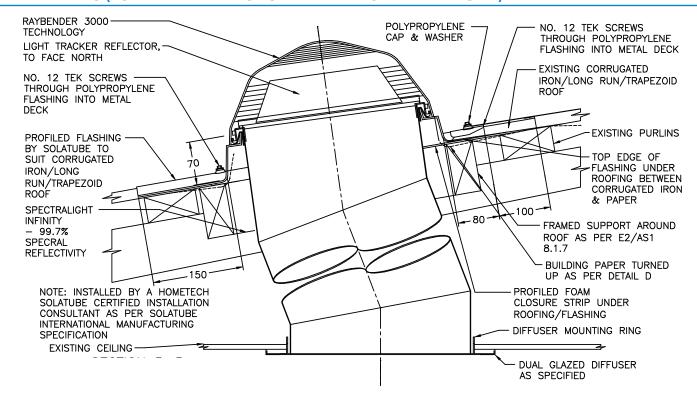

options and thermal panel

#### **LIMITATIONS**

- Requires access to the roof.
- Tube length should be no longer than 9m.

## INSTALLATION TO BE CARRIED OUT BY AUTHORISED HOMETECH INSTALLER

- Roof mounted flashing system and top collection dome to be installed before scaffolding and edge protection is removed if possible.
- Clear path, free of other services, is to be provided by the main contractor to the tubular daylight device's ceiling location.
- Hometech to do final fit once ceiling has been installed and painted.
- Safe working at height practices to be followed.

## WARRANTY (SEE WARRANTY DETAILS FOR MORE INFORMATION)

- 10 Years LEAK PROOF GUARANTEE
- 10 Years for materials and workmanship
- 5 Years for accessories

## CAD DRAWING (FURTHER VARIATIONS AVAILABLE ON THE WEBSITE)