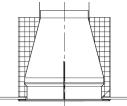

barriers to where the light can go.
- Flexible install: Domes can be installed almost anywhere on your roof, they don't need to be right near the diffuser.
- Modern look: With multiple diffuser options to choose from including square there's a look to suit every space.
- Peace of mind: As penetration specialists we offer a 10-year leak proof guarantee using our proprietary roof flashings.

#### **APPLICATIONS**

This system is suitable, but not limited to the following areas:

- · Dark areas or internal rooms which require daylight
- Bedroom, lounge, dining, kitchen, large bathrooms
- Internal room requiring daylight to meet building code G7
- · New builds and retrofit

## PRODUCT COMPLIANCE

- B2, E2, F2, G7and H1
  - AS 4285
- ISO 9001
- BRANZ 665

### **ACCESSORIES**



LED light kit



407FD fire damper



Solar daylight dimmer 0-10V dimmer



0-90 degree bend







A variety of additional lenses, diffusers, square options and thermal panel

#### **LIMITATIONS**

- Requires access to the roof.
- Tube length should be no longer than 9m.

## INSTALLATION TO BE CARRIED OUT BY AUTHORISED HOMETECH INSTALLER

- Roof mounted flashing system and top collection dome to be installed before scaffolding and edge protection is removed if possible.
- Clear path, free of other services, is to be provided by the main contractor to the tubular daylight device's ceiling location.
- Hometech to do final fit once ceiling has been installed and painted.
- Safe working at height practices to be followed.

## WARRANTY (SEE WARRANTY DETAILS FOR MORE INFORMATION)

- 10 Years LEAK PROOF GUARAN